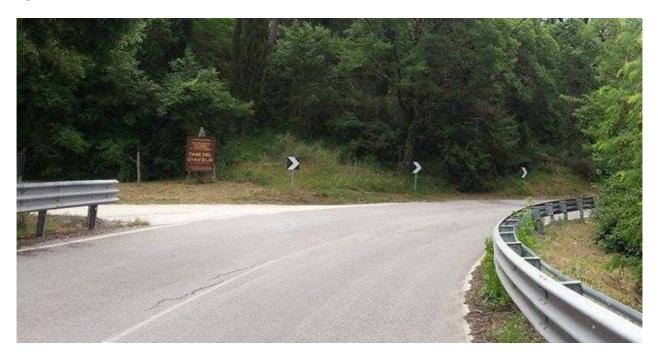

After the "toll both", turn left in direction of Fabro scalo.

After 2 km at the roundabout, continue to always follow the sign to PARRANO for about 5 km on your left you will see a wooden brown sign that says "Tane del diavolo"  $\frac{1}{2}$ 