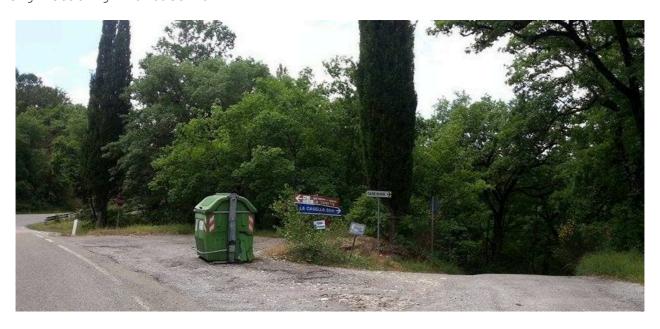

And following the main road after 20 meter in the opposite side there is a sign stating "La Casella"  $\,$ 

...take the unpaved road on the right following the sign "La Casella" and continue for  $5,5\,$  km it runs along a river and then you will reach our meeting point.