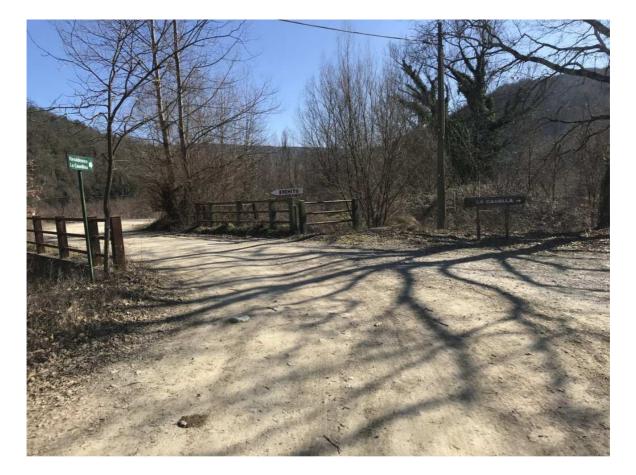

In front of this, on the opposite side of the road you will find another sign for "La Casella". Follow this dirt road always towards "La Casella" for 5.5 km alongside the river.

After about 10 min, you will arrive to a square under a huge oak tree, just before entering the bridge on the river.

20 meters before the bridge, on the left side, there is a small bridge with Eremito sign, follow the arrow and turn left for another 2.5 km.

You will arrive in the valley where you will find our parking area. Upon request, we will pick you up in a 4x4 car to cover the last 700 meters together, or if you wish you can reach us walking.