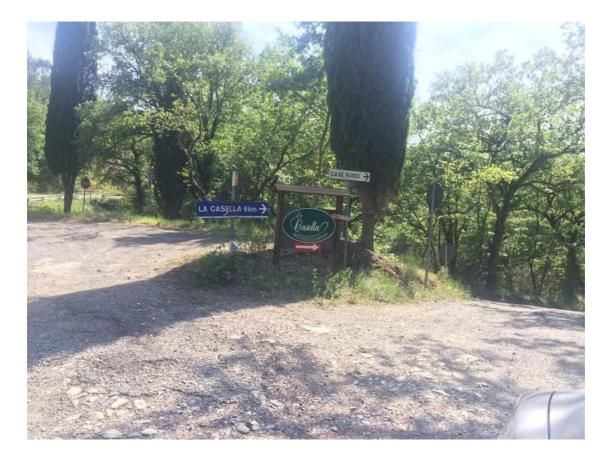

In front of this, on the opposite side of the road you will find another sign for "La Casella". Follow this dirt road always towards "La Casella" for 5.5 km alongside the river.

After about 10 min, you will arrive to a square under a huge oak tree, just before entering the bridge on the river.