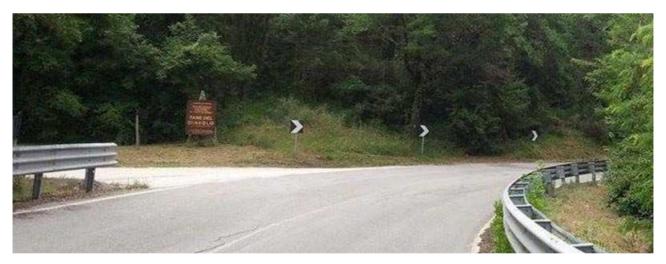

Take the exit FABRO on the A1 Milano-Napoli motorway. Once you take the exit Fabro please remember to call us at +39 0763 891010. At the first intersection, after the highway exit, turn immediately left direction Fabro Scalo. After 2 km you will arrive at a roundabout, follow signs for PARRANO. Once you have traveled 5 km (road SP 52), on the left you will see a wooden sign showing "Le Tane del Diavolo".